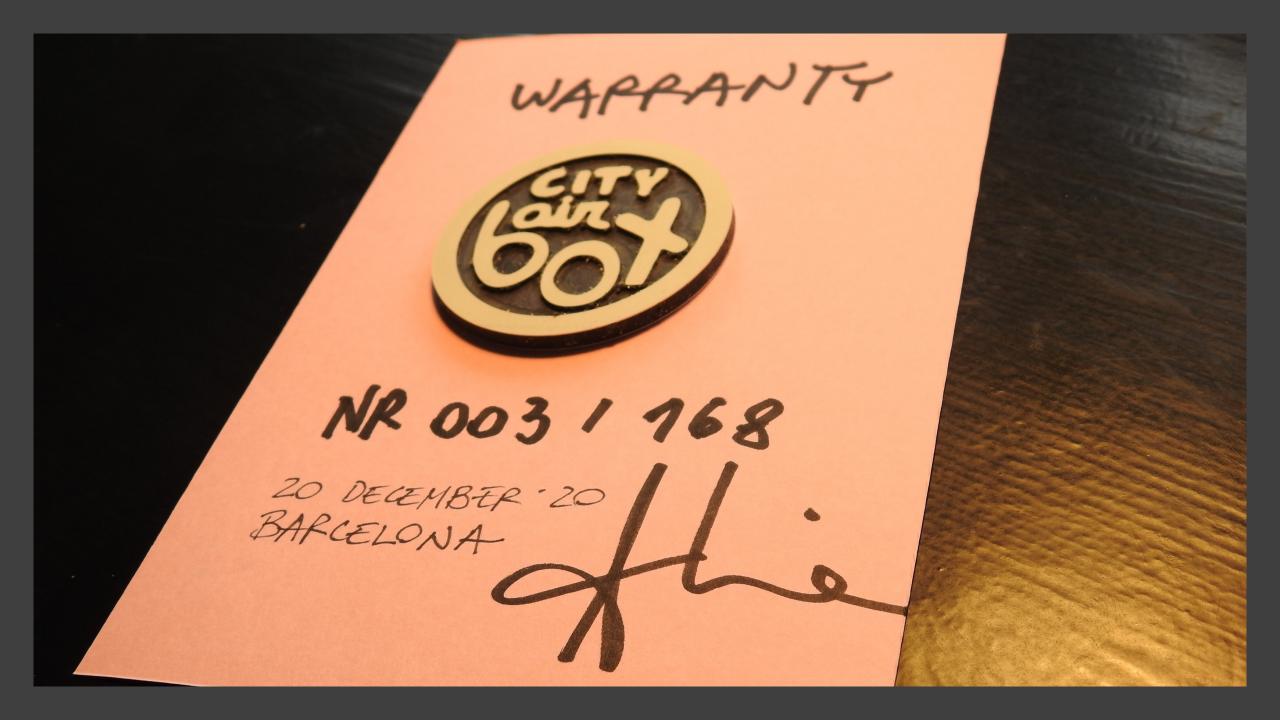

#### Cityairbox project

- 116 good quality designed unique boxes
- 116 different airs collected all over Europe in a airtight bag made of recycled plastic
- 116 different colors hand painted boxes
- Good quality wood rack and frame
- All boxes, numbered and signed by hand and dated
- 168 pieces in production in my atelier in Barcelona in the next 4/5 years
- maximum 3 productions per mounth
- Unique photoalbum from all spots, by city aircathing
- guarantee

Handpainted boxes, real air from 116 cities

Fixed price for a single work ,euro 22 000.- + vat. delivery and assembly at your home included, (only in Europe) For the first 20 units from number 19 to 39