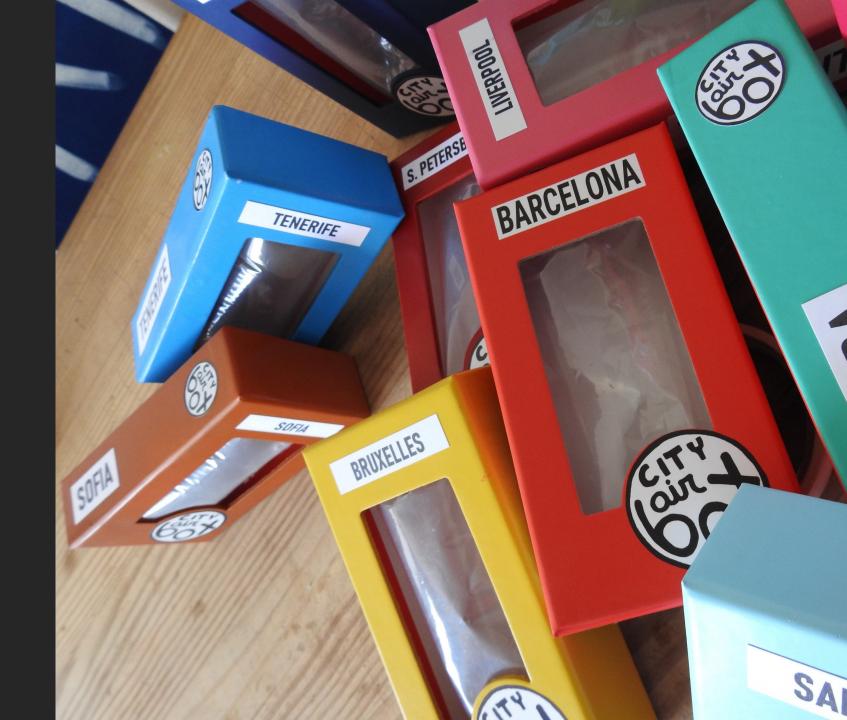

#### Cityairbox project

- 116 good quality designed unique boxes
- 116 different airs collected all over Europe in a airtight bag made of recycled plastic
- 116 different colors hand painted boxes
- Good quality wood rack and frame
- All boxes, numbered and signed by hand and dated
- 168 pieces in production in my atelier in Barcelona in the next 4/5 years
- maximum 3 productions per mounth
- Unique photoalbum from all spots, by city aircathing
- guarantee

Handpainted boxes, real air from 116 cities

Fixed price for a single work ,euro 22 000.- + vat. delivery and assembly at your home included, (only in Europe) For the first 20 units from number 19 to 39