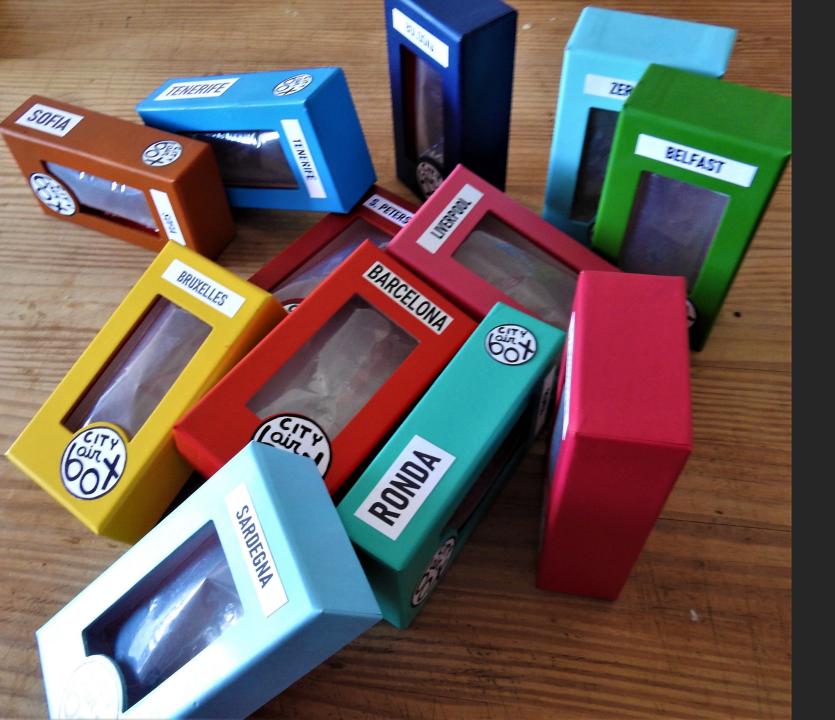

#### Cityairbox project

- 116 good quality designed unique boxes
- 116 different airs collected all over Europe in a airtight bag made of recycled plastic
- 116 different colors hand painted boxes
- Good quality wood rack and frame
- All boxes, numbered and signed by hand and dated
- 168 pieces in production in my atelier in Barcelona in the next 4/5 years
- maximum 3 productions per mounth
- Unique photoalbum from all spots, by city aircathing
- guarantee

Handpainted boxes, real air from 116 cities

Fixed price for a single work ,euro 22 000.- + vat. delivery and assembly at your home included, (only in Europe) For the first 20 units from number 19 to 39