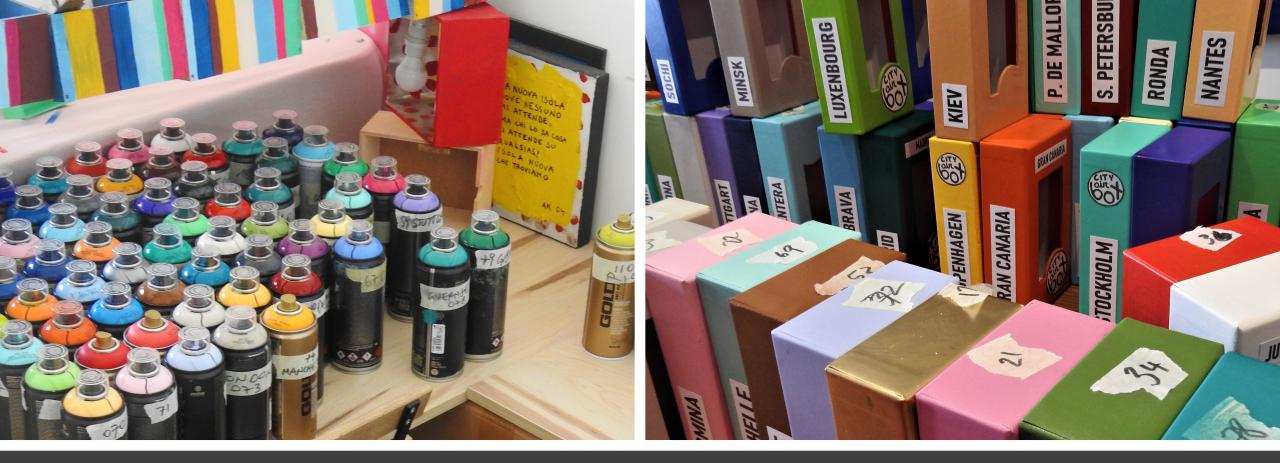

#### Cityairbox project

- 116 good quality designed unique boxes
- 116 different airs collected all over Europe in a airtight bag made of recycled plastic
- 116 different colors hand painted boxes
- Good quality wood rack and frame
- All boxes, numbered and signed by hand and dated
- 168 pieces in production in my atelier in Barcelona in the next 4/5 years
- maximum 3 productions per mounth
- Unique photoalbum from all spots, by city aircathing
- guarantee

Handpainted boxes, real air from 116 cities

Fixed price for a single work ,euro 22 000.- + vat. delivery and assembly at your home included, (only in Europe) For the first 20 units from number 19 to 39